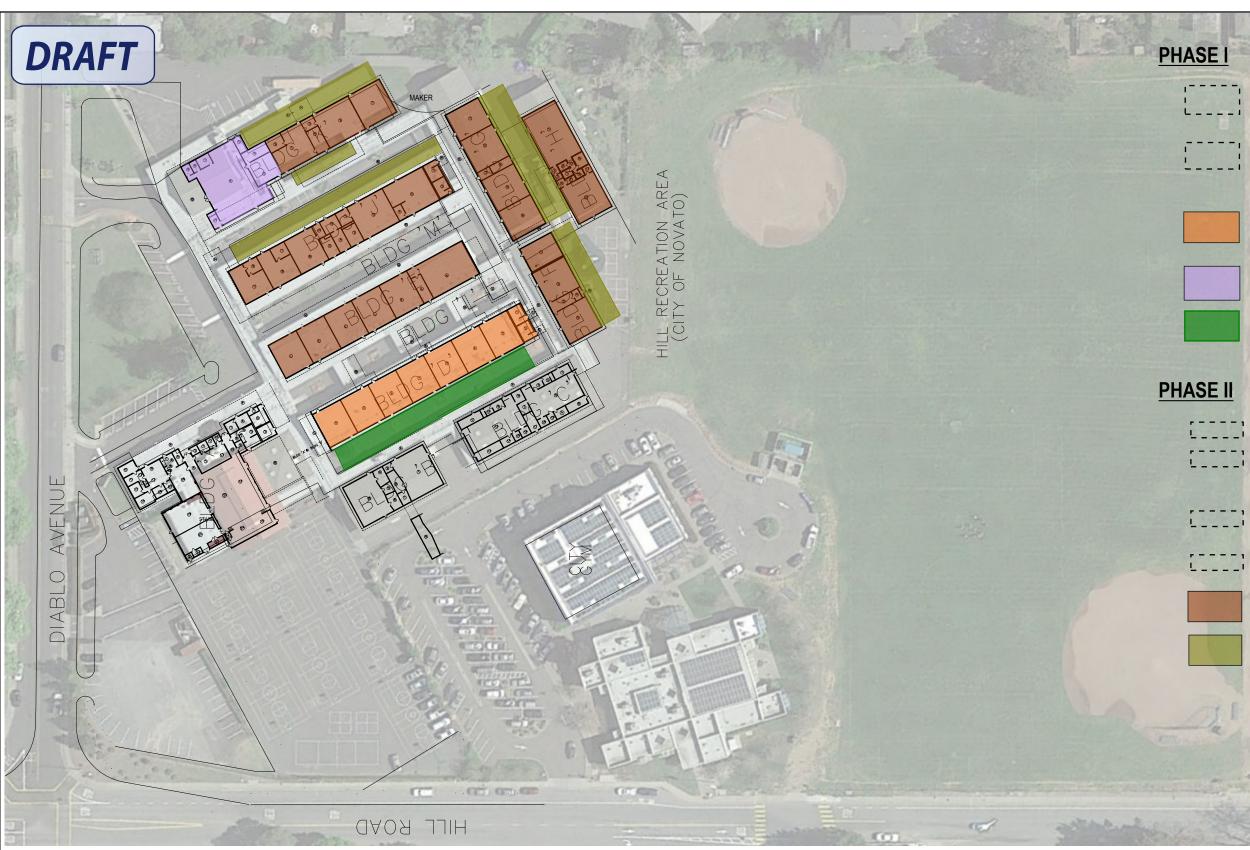

## HILL EDUCATIONAL CENTER MASTER PLAN - CONCEPTUAL PLAN

PROPOSED MASTER PLAN 4.15.16

## BASIC UPGRADE SCHOOL WIDE

ADA PATH OF TRAVEL, PLAYGROUND SURFACE REPAIR, ELECTRICAL INFRASTRUCTURE

**DISTRICT PRIORITIES** TECHNOLOGY; PA, CLOCK/ BELL, SECURITY; 21ST CENTURY FLEXIBLE FURNITURE FOR 1/3 CLASSROOMS;

## **LEARNING STUDIO**

TRANSFORM (E) CLASSROOMS INTO LEARNING STUDIOS.

LIBRARY / INNOVATION CENTER UPGRADE EXISTING LIBRARY INTO INNOVATION CENTER

NEW OUTDOOR LEARNING & SHADE STRUCTURE

|       | AIR CONDITIONING FOR ENTIRE SCHOOL                                                         |
|-------|--------------------------------------------------------------------------------------------|
| []]]] | WINDOW REPLACEMENT<br>REPLACE EXISTING SINGLE PANE WINDOWS WITH NEW DOUBLE<br>PANE WINDOWS |
| 11113 | EXTERIOR PAINTING                                                                          |
|       | 21ST CENTURY FURNITURE                                                                     |
|       | LEARNING STUDIOS                                                                           |

OUTDOOR LEARNING

H